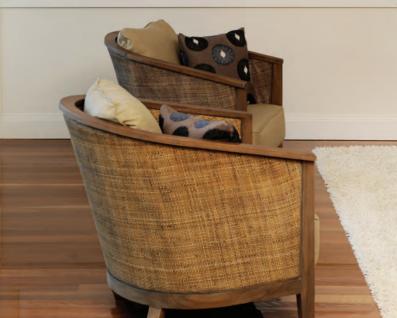

## WHY A HYBRID SHUTTER?

Highprofile Elements takes the traditional plantation shutter to a progressive new level. This unique hybrid incorporates a solid poplar timber frame with PVC blades. Highprofile Elements is a light weight shutter that prevents sag and allows for a wider panel expanse than full PVC shutters. Through the clever fusion of natural and synthetic elements, it is a cost effective shutter solution with enduring style.

## WARRANTY

COMPOSITION 100% Poplar frame, PVC blades

2 stage rebated, fluted mortise and CONSTRUCTION

tenon joint

PAINT FINISH Waterborne system for frame &

blades. Includes 3 undercoats and

top coat.

**BLADE SIZES** 64mm, 89mm

**APPLICATIONS** Fixed, Hinged, Multi-fold, Sliding