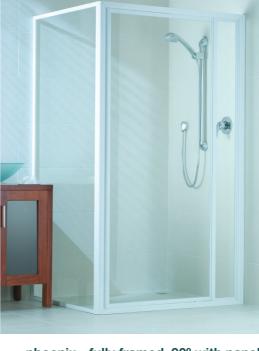

#### phoenix - fully framed 90° with panel

The addition of an infill panel allows the Phoenix to be enlarged to suit even the largest bathroom, while keeping the door at a convenient size.