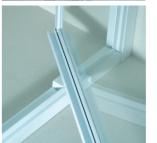

#### full length handle

The unique Phoenix full-length moulding is integrated into the door design - creating an extremely strong handle that is convenient to use, yet remains stylish and visually unobtrusive.