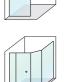

### phoenix - fully framed 90°

The Phoenix series represents the ultimate in fully framed shower enclosures. The smooth contoured profile is easy to clean, yet strong enough to provide many years of elegant service.

### phoenix - fully framed 45°

45° enclosure allows more flexible use of available space. This configuration allows the placement of vanity and toilet on either side of the screen without compromising the door opening.