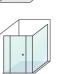

#### phoenix - fully framed 90° with panel

The addition of an infill panel allows the Phoenix to be enlarged to suit even the largest bathroom, while keeping the door at a convenient size.