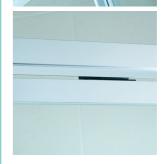

#### optional door gutter

The door gutter allows excess water to run back into the shower area when the door is open.

finishes