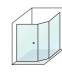

#### phoenix - fully framed 90° with panel

The addition of an infill panel allows the Phoenix to be enlarged to suit even the largest bathroom, while keeping the door at a convenient size.