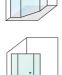

### phoenix - fully framed 45°

45° enclosure allows more flexible use of available space. This configuration allows the placement of vanity and toilet on either side of the screen without compromising the door opening.