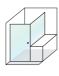

#### phoenix - fully framed 90° with panel

The addition of an infill panel allows the Phoenix to be enlarged to suit even the largest bathroom, while keeping the door at a convenient size.