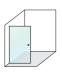

### phoenix - fully framed 45°

45° enclosure allows more flexible use of available space. This configuration allows the placement of vanity and toilet on either side of the screen without compromising the door opening.