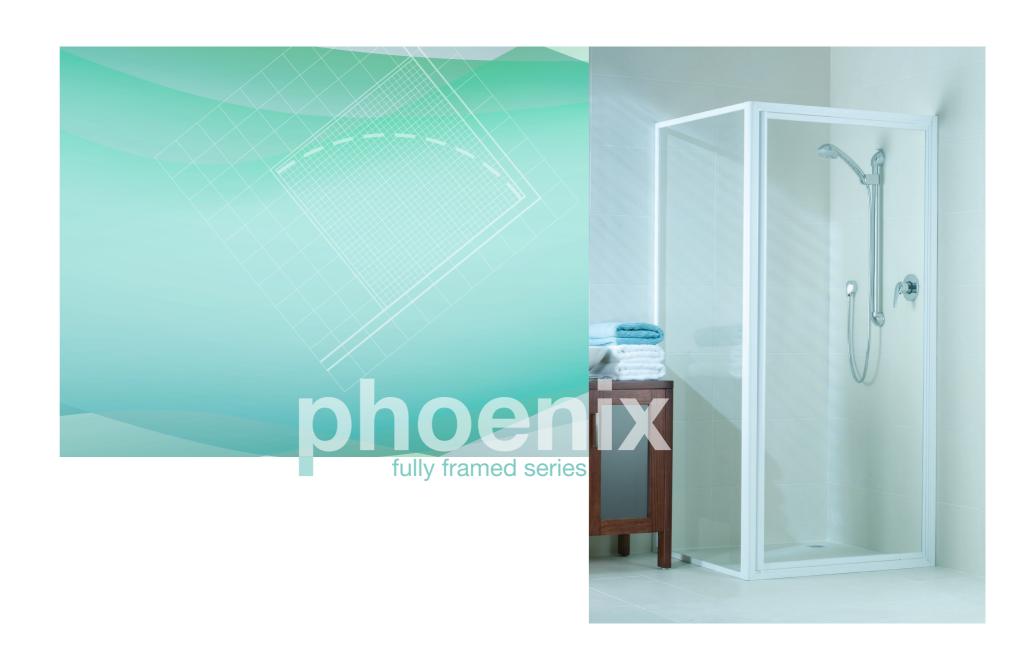

# phoenix series - fully framed

For more than 20 years, Pivotech has produced a range of shower enclosures that set the standard for craftsmanship and value for money.

Bathroom design is a fashion business and our design team continue to expand our range of products, meeting the ever-changing needs of our customers and ensuring that Pivotech products are both fashionable and functional. Using the highest quality materials, our systems continue to be an investment in quality and style. Phoenix shower enclosures are designed with the versatility to adapt to numerous applications and configurations, combined with the ease of installation and quality of components that our customers rely on.

### phoenix - fully framed 90°

The Phoenix series represents the ultimate in fully framed shower enclosures. The smooth contoured profile is easy to clean, yet strong enough to provide many years of elegant service.