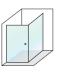

#### phoenix - fully framed 90° with panel

The addition of an infill panel allows the Phoenix to be enlarged to suit even the largest bathroom, while keeping the door at a convenient size.