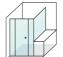

#### phoenix - fully framed 90° with panel

The addition of an infill panel allows the Phoenix to be enlarged to suit even the largest bathroom, while keeping the door at a convenient size.