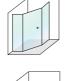

### phoenix - fully framed 45°

45° enclosure allows more flexible use of available space. This configuration allows the placement of vanity and toilet on either side of the screen without compromising the door opening.