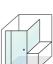

#### phoenix - fully framed 90° with panel

The addition of an infill panel allows the Phoenix to be enlarged to suit even the largest bathroom, while keeping the door at a convenient size.