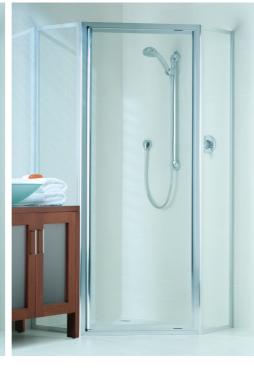

### phoenix - fully framed 45°

45° enclosure allows more flexible use of available space. This configuration allows the placement of vanity and toilet on either side of the screen without compromising the door opening.