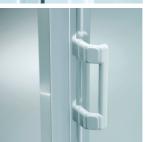

#### optional plastic handle

An optional plastic handle is available to provide a larger grip area.