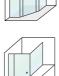

#### evolution - 45°

45° enclosure allows more flexible use of available space. This configuration allows the placement of vanity and toilet on either side of the screen without compromising the door opening.