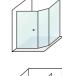

#### evolution - 90° with panel

The addition of an infill panel allows the Evolution to be enlarged to suit even the largest bathroom, while keeping the door at a convenient size. The semi-frameless door and panel maintain the airy, spacious feel.