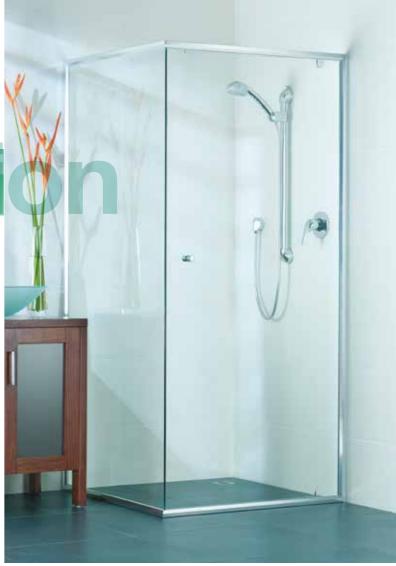

#### evolution - 90°

The Evolution series features a semi-frameless door for a stylish, spacious feel. The new extrusion profile gives the classic design a contemporary look and makes the enclosure even easier to clean.