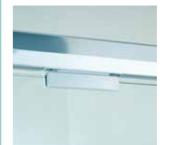

#### magnetic closing catch

Positive-close magnetic catch ensures the door closes perfectly in line, every time.