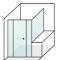

#### evolution - 90°

The Evolution series features a semi-frameless door for a stylish, spacious feel. The new extrusion profile gives the classic design a contemporary look and makes the enclosure even easier to clean.

#### evolution - 45°

45° enclosure allows more flexible use of available space. This configuration allows the placement of vanity and toilet on either side of the screen without compromising the door opening.

#### evolution - 90° with panel

The addition of an infill panel allows the Evolution to be enlarged to suit even the largest bathroom, while keeping the door at a convenient size. The semi-frameless door and panel maintain the airy, spacious feel.