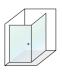

#### evolution - 90° with panel

The addition of an infill panel allows the Evolution to be enlarged to suit even the largest bathroom, while keeping the door at a convenient size. The semi-frameless door and panel maintain the airy, spacious feel.