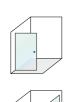

#### evolution - 45°

45° enclosure allows more flexible use of available space. This configuration allows the placement of vanity and toilet on either side of the screen without compromising the door opening.