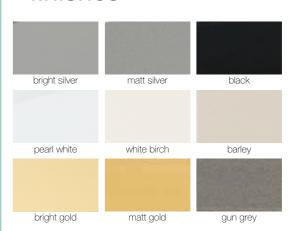

t bathroom, while keeping the door at a convenient size. The semi-frameless door and panel maintain the airy, spacious feel.

# configurations



















### features



#### magnetic closing catch

Positive-close magnetic catch ensures the door closes perfectly in line, every time.



#### pivot patch fitting

Elegant and unobtrusive door pivots are colour matched to co-ordinate with the frame. Stainless steel hinge pins are designed to give a lifetime of trouble-free use.



#### optional stylish handles

Optional handles offer an even more elegant look to enhance any enclosure. D handle or finger pull available.



#### uniquely shaped profile

The integrated Evolution profile directs water back into the shower area for ease of cleaning in a modern slimline frame.

## finishes