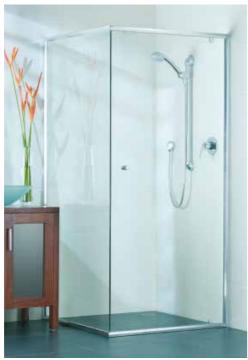

#### evolution - 90°

The Evolution series features a semi-frameless door for a stylish, spacious feel. The new extrusion profile gives the classic design a contemporary look and makes the enclosure even easier to clean.