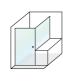

#### evolution - 90° with panel

The addition of an infill panel allows the Evolution to be enlarged to suit even the largest bathroom, while keeping the door at a convenient size. The semi-frameless door and panel maintain the airy, spacious feel.