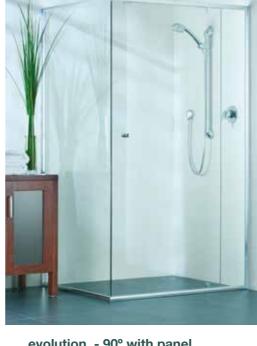

#### evolution - 90° with panel

The addition of an infill panel allows the Evolution to be enlarged to suit even the largest bathroom, while keeping the door at a convenient size. The semi-frameless door and panel maintain the airy, spacious feel.